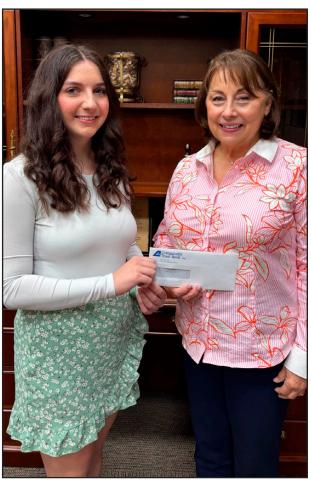

## Pierce recieves scholarship

Rebecca Hensley, Bell County Market President of Community Trust Bank Inc. presenting a scholarship check to Cailee Pierce a 2025 graduate of Bell High School.