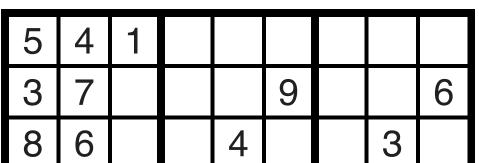

| 2 |   |   | 5 |   |   |   | 9 |   |
|---|---|---|---|---|---|---|---|---|
|   | 9 |   | 2 |   | 8 | 7 | 4 |   |
|   | 3 |   |   | 9 | 4 |   |   | 2 |
|   | 8 | 3 | 6 |   |   |   |   | 9 |
|   |   |   | 9 |   |   |   | 5 | 4 |
|   |   | 6 | 4 |   | 2 | 3 |   | 8 |