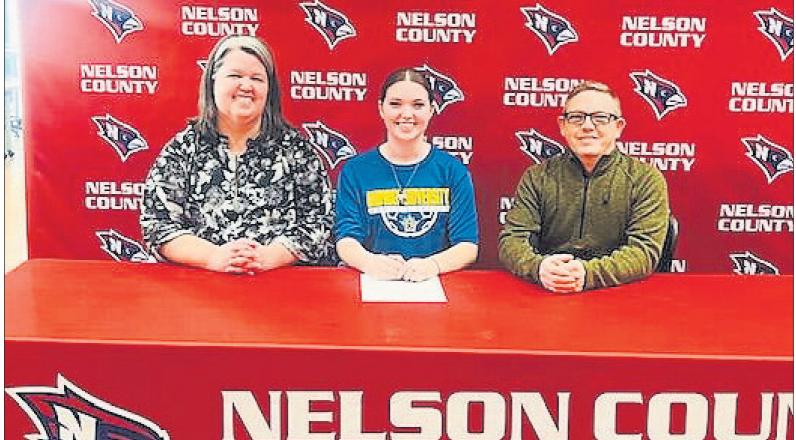

### **Jewell signs with Midway**

Nelson County senior Virginia Jewell recently signed a national letter of intent to play women's soccer at Midway University. Pictured with Jewell are her parents, Keri (left) and Vernon Jewell.