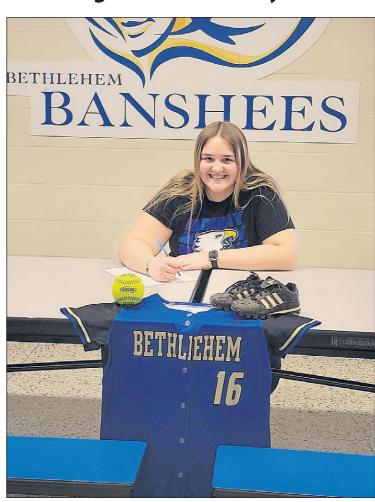

### Miller signs with Midway

Photo submitted

Bethlehem's Paige Miller signed a national letter of intent to play softball at Midway University.