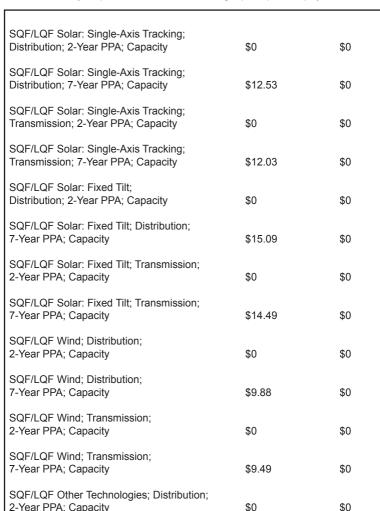

SQF/LQF Other Technologies; Transmission; 7-Year PPA; Capacity \$8.39 \$17.80

LG&E is proposing the following revisions to other charges in its Gas tariff:

\$8.74

\$18.53

SQF/LQF Other Technologies; Distribution;

7-Year PPA; Capacity

SQF/LQF Other Technologies;

| Load is proposing the following revisions to other charges in its das tarin. |                   |                    |
|------------------------------------------------------------------------------|-------------------|--------------------|
| Other Charges                                                                | Current<br>Charge | Proposed<br>Charge |
| Returned Payment Charge                                                      | \$3.70            | \$3.00             |
| Meter Test Charge                                                            | \$112.86          | \$119.00           |
| Disconnect/Reconnect Service Charge                                          | \$32.00           | \$51.00            |
| Inspection/Additional Trip Charge                                            | \$155.00          | \$180.00           |
| Unauthorized Connection Charge – no meter replacement                        | \$49.00           | \$51.00            |
| Unauthorized Connection Charge  – meter replacement                          | \$114.00          | \$133.0            |
| Advanced Meter Opt-Out Charge (One-Time)                                     | \$33.00           | \$85.00            |
| Advanced Meter Opt-Out Charge (Monthly)                                      | \$5.00            | \$9.00             |
| Daily Storage Charge for Daily<br>Imbalances (TS-1 and LGDS)                 | \$0.3797          | \$0.3797           |
| Gas Meter Pulse Relaying Non-FT Non-TS2                                      | \$28.00           | \$33.00            |
| Gas Meter Pulse Relaying FT/TS2                                              | \$8.00            | \$9.00             |
| Excess Facilities – w/ no CIAC                                               | 1.12%             | 1.44%              |
| Excess Facilities – w/ CIAC                                                  | 0.44%             | 0.68%              |