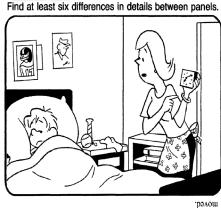

#### DIFFICULTY THIS WEEK: ◆◆◆

♦ Moderate ◆ ♦ Challenging ♦♦♦ HOO BOY!

> © 2025 King Features Synd.. Inc. 05-15-25

Differences: 1. Apron is shorter. 2. Bat is longer. 3. Bookcase is wider. 4. Picture is different. 5. Hand is moved. 6. Bracelet is