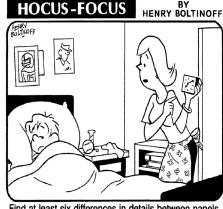

#### DIFFICULTY THIS WEEK: ◆◆◆

♦ Moderate ◆ ♦ Challenging ♦♦♦ HOO BOY!

> © 2025 King Features Synd.. Inc. 05-15-25

Differences: 1. Apron is shorter. 2. Bat is longer. 3. Bookcase is wider. 4. Picture is different. 5. Hand is moved. 6. Bracelet is