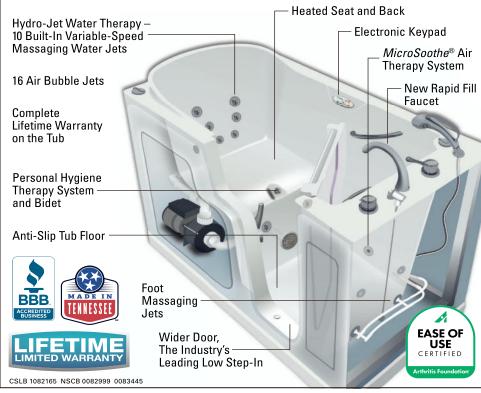

### THERAPY, SAFETY AND INDEPENDENCE

Home Improvement

Hauling Anything

Yardwork-Weeding-Trimming Lot Clearing-House Clean-Outs

Handyman Services

502-295-3806 Louis

How a Safe Step Walk-In Tub can change your life

Think about the things you loved to do that are difficult today going for a walk or just sitting comfortably while reading a book. And remember the last time you got a great night's sleep?

As we get older, health issues or even everyday aches, pains and stress can prevent us from enjoying life.

So what's keeping you from having a better quality of life? Check all the conditions that apply to you.

#### **Personal Checklist:**

| □Arthritis   | □Dry Skin         |
|--------------|-------------------|
| □Insomnia    | □Anxiety          |
| Diabetes     | □ Mobility Issues |
| □ Lower Back | □ Poor            |
| Pain         | Circulation       |
| I ulli       | eneditation       |

Then read on to learn how a Safe Step Walk-In Tub can help.

#### Feel better, sleep better, live better

A Safe Step Walk-In Tub lets you indulge in a warm, relaxing bath that can help relieve life's aches, pains and worries.

#### Safe Step includes more standard therapeutic and safety features than any other tub on the market, plus the best warranty in the industry:

A Safe Step Tub can help increase mobility, boost energy and improve sleep.

It's got everything you should look for in a walk-in tub:

- Heated Seat Providing soothing warmth from start to finish.
- *MicroSoothe*<sup>®</sup> Air Therapy System helps oxygenate and soften skin while offering therapeutic benefits.
- Pain-relieving therapy Hydro massage jets target sore muscles and joints.
- Safety features Low step-in, grab bars and more can help you bathe safely and maintain your independence.
- Free Shower Package shower while seated or standing.

## **Call now toll free** 866-209-0947

for more information and for our Senior Discounts. Financing available with approved credit.